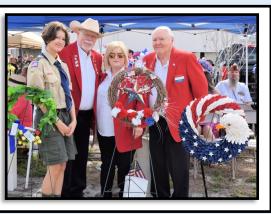

## **Memorial Day 2023**

Following a long tradition Tampa Elks Lodge #708 was well represented at the city-wide celebration of Memorial Day held at American Legion Post 5. Representing the Lodge were (left to right in the picture at right) Paul DeLand, PER; Wendy Hall Exalted Ruler; and, Frank Palladini, Past State President and Past Grand Lodge Officer. The Lodge wreath was placed at a grave in the private Legion Cemetery.