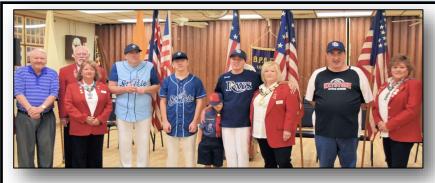

## **Memorial Day 2023**

Following a long tradition Tampa Elks Lodge #708 was well represented at the city-wide celebration of Memorial Day held at American Legion Post 5. Representing the Lodge were (left to right in the picture at right) Paul DeLand, PER; Wendy Hall Exalted Ruler; and, Frank Palladini, Past State President and Past Grand Lodge Officer. The Lodge wreath was placed at a grave in the private Legion Cemetery.