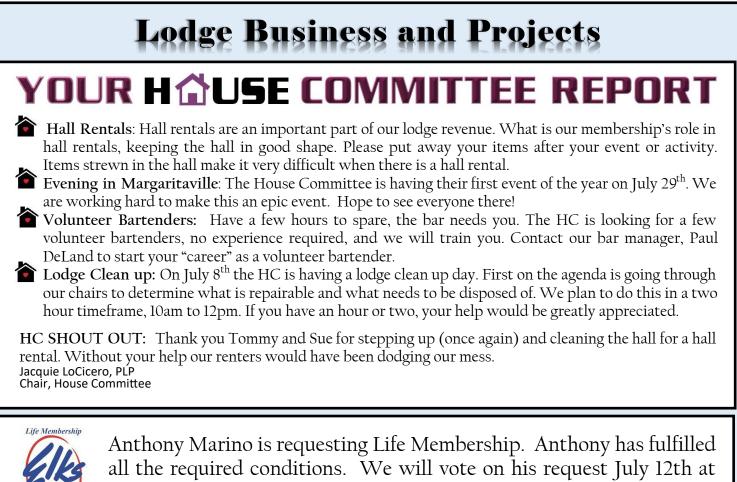

#### On Saturday, July 8th your House Committee

is organizing the first in a series of cleaning endeavors to ensure our Lodge is safe and sanitary.

#### From 10am to 12pm

we will be checking the Lodge chairs for damage, and determining if they should be kept or discarded, then cleaning those that will stay.

With help this job is sure to take no more than the 2 hours allotted and your participation would be greatly appreciated.

Please text Jacquie at 813-245-6458 with questions or to volunteer. Feel free to just show up even if you can only give an hour!

Many hands make light work!