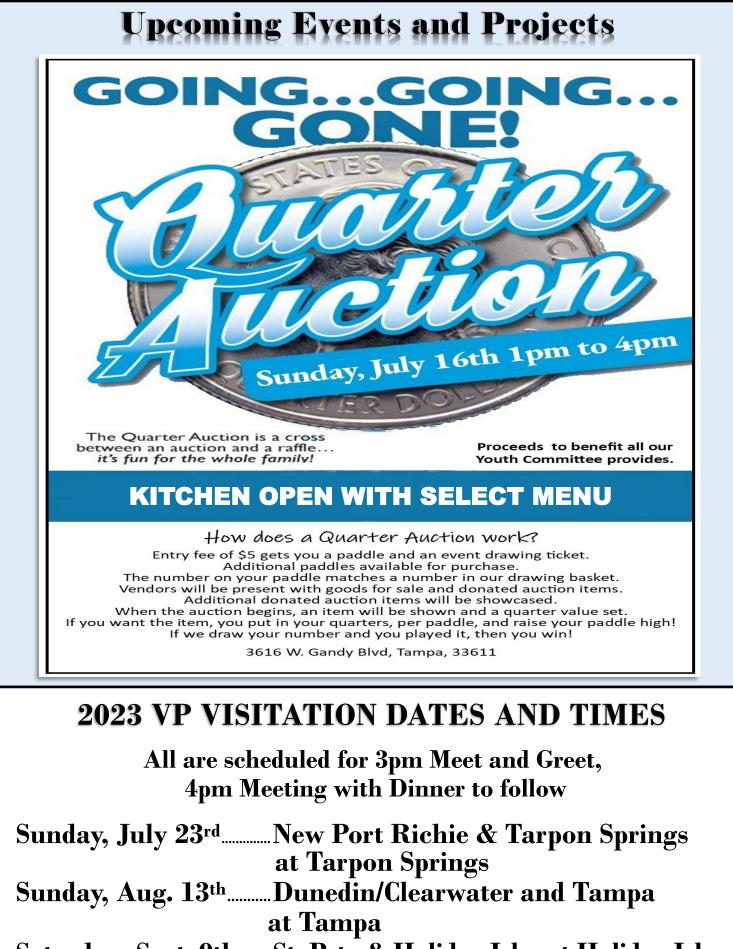

Summer is here and our Vice President's visits are underway. The 1st visit was for the Largo and Seminole Lodges and held at Largo. Upcoming July 23rd is New Port Richey and Tarpon Springs at the New Port Richey Lodge. The Tampa Lodge VP Visit will be for Tampa and Dunedin/Clearwater Lodges and will be held at here in our Tampa Lodge on August 13th. Check the Lodge bulletin board to volunteer for the Tampa visit. We need help insuring a great visit. Next VP Visit will be held on Sept. 9th and is for the Holiday Isles and St. Pete Lodges which will be the homecoming visit for WCD VP Rhonda Smith. Theme for all the visits will be "Cruising" and meals will be \$5. In addition attendees are asked to bring along a donated canned good. Visits begin with cocktails at 3, program at 4 and meal to follow.

VOLUME 2022 ISSUE 4

Onions, Chip, Pickle & Cake Pop Bite Sides are subject to change depending upon availability.

Saturday, Sept. 9th...... St. Pete & Holiday Isles at Holiday Isles

our regular meeting.