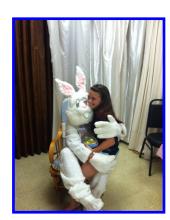

We then had the Children's Easter party on Saturday, April 12. We had 25 children participate and some of the Boy Scouts. The children participated in various crafts. They made wash cloth Easter Bunnies, decorated Easter Eggs, and decorated a flower pot and planted seeds to grow their own flowers. This will make a great Mother's Day gift for them to give to a special loved one. After enjoying pizza, cupcakes, drinks and chips the children were surprised by the Easter Bunny. Along with getting their picture taken with the Easter Bunny, they received a large plastic egg full of treats and their choice of a Beanie Baby. Our Easter Bunny (AKA Nancy Keesler, PER) did a fabulous job. Not sure I have ever seen the Easter Bunny wag his tail like that before! Also, first time I have seen him do "Gangnam Style".

treats and their choice of a Beanie Baby. Our Easter Bunny (AKA Nancy Keesler, PER) did a fabulous job. Not sure I have ever seen the Easter Bunny wag his tail like that before! Also, first time I have seen him do "Gangnam Style".