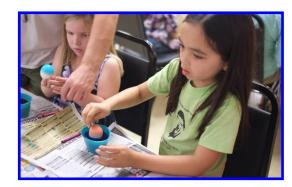

We then had the Children's Easter party on Saturday, April 12. We had 25 children participate and some of the Boy Scouts. The children participated in various crafts. They made wash cloth Easter Bunnies, decorated Easter Eggs, and decorated a flower pot and planted seeds to grow their own flowers. This will make a great Mother's Day gift for them to give to a special loved one. After enjoying pizza, cupcakes, drinks and chips the children were surprised by the Easter Bunny. Along with getting their picture taken with the Easter Bunny, they received a large plastic egg full of treats and their choice of a Beanie Baby. Our Easter Bunny (AKA Nancy Keesler, PER) did a fabulous job. Not sure I have ever seen the Easter Bunny wag his tail like that before! Also, first time I have seen him do "Gangnam Style".

treats and their choice of a Beanie Baby. Our Easter Bunny (AKA Nancy Keesler, PER) did a fabulous job. Not sure I have ever seen the Easter Bunny wag his tail like that before! Also, first time I have seen him do "Gangnam Style".