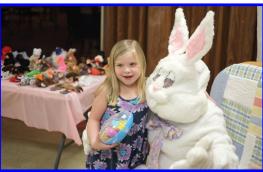

We then had the Children's Easter party on Saturday, April 12. We had 25 children participate and some of the Boy Scouts. The children participated in various crafts. They made wash cloth Easter Bunnies, decorated Easter Eggs, and decorated a flower pot and planted seeds to grow their own flowers. This will make a great Mother's Day gift for them to give to a special loved one. After enjoying pizza, cupcakes, drinks and chips the children were surprised by the Easter Bunny. Along with getting their picture taken with the Easter Bunny, they received a large plastic egg full of treats and their choice of a Beanie Baby. Our Easter Bunny (AKA Nancy Keesler, PER) did a fabulous job. Not sure I have ever seen the Easter Bunny wag his tail like that before! Also, first time I have seen him do "Gangnam Style".

treats and their choice of a Beanie Baby. Our Easter Bunny (AKA Nancy Keesler, PER) did a fabulous job. Not sure I have ever seen the Easter Bunny wag his tail like that before! Also, first time I have seen him do "Gangnam Style".