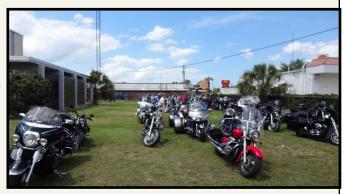

#### Motorcycle Vets Bunny Run

On April 13th more than 70 bikers, led by the Motorcycle Vets of Tampa, joined together at Tampa Elks Lodge to begin the 16th Annual Bunny Run. The run is a annual event on Palm Sunday with the bikers riding off to St. Joseph's Children's Hospital where they deliver a supply of Bunnies. The kids eyes light up as the men and women arrive amid much noise and fanfare. The sight and sound of 70 plus bikers leaving the grassy area between the fire station and Tampa Lodge was something for all to remember.

Tampa Elks provided the back hall for the Veteran's organization, and sold food and drink to the participants. Many new friendships developed as the two groups met for the first time. At the end of their run to the hospital a number of the riders returned to relax and talk with Elks. On departing the Vets said to mark the Lodge calendar for their return next Palm Sunday, 2015.

Thanks to the many Elks who made this possible; Wendy Hall, Rental Chairman; Paul DeLand; Mike and Tammy Manley; Bob and Candy Surheinrich; John Wayne; Lynn Brown; Brian Brantley; Tommy Miller; ER Addison Horrell and his wife, our Secretary, Tracy Horrell.