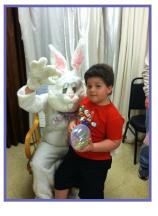

We then had the Children's Easter party on Saturday, April 12. We had 25 children participate and some of the Boy Scouts. The children participated in various crafts. They made wash cloth Easter Bunnies, decorated Easter Eggs, and decorated a flower pot and planted seeds to grow their own flowers. This will make a great Mother's Day gift for them to give to a special loved one. After enjoying pizza, cupcakes, drinks and chips the children were surprised by the Easter Bunny. Along with getting their picture taken with the Easter Bunny, they received a large plastic egg full of treats and their choice of a Beanie Baby. Our Easter Bunny (AKA Nancy Keesler, PER) did a fabulous job. Not sure I have ever seen the Easter Bunny wag his tail like that before! Also, first time I have seen him do "Gangnam Style".

treats and their choice of a Beanie Baby. Our Easter Bunny (AKA Nancy Keesler, PER) did a fabulous job. Not sure I have ever seen the Easter Bunny wag his tail like that before! Also, first time I have seen him do "Gangnam Style".