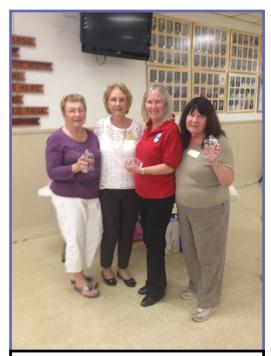

#### LOE 2013-2014 AWARDS NIGHT

FOOD CATERED BY
EATS!
AMERICAN
GRILL

HOSTED BY SUZANNE MOORE PLP

Page 5

LOE Officer of the Year Donna Halsey LOE Member of the Year Lisa Snyder