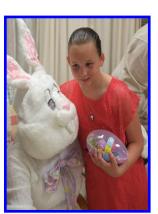

We then had the Children's Easter party on Saturday, April 12. We had 25 children participate and some of the Boy Scouts. The children participated in various crafts. They made wash cloth Easter Bunnies, decorated Easter Eggs, and decorated a flower pot and planted seeds to grow their own flowers. This will make a great Mother's Day gift for them to give to a special loved one. After enjoying pizza, cupcakes, drinks and chips the children were surprised by the Easter Bunny. Along with getting their picture taken with the Easter Bunny, they received a large plastic egg full of treats and their choice of a Beanie Baby. Our Easter Bunny (AKA Nancy Keesler, PER) did a fabulous job. Not sure I have ever seen the Easter Bunny wag his tail like that before! Also, first time I have seen him do "Gangnam Style".

treats and their choice of a Beanie Baby. Our Easter Bunny (AKA Nancy Keesler, PER) did a fabulous job. Not sure I have ever seen the Easter Bunny wag his tail like that before! Also, first time I have seen him do "Gangnam Style".