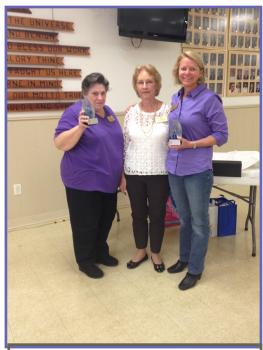

#### LOE 2013-2014 AWARDS NIGHT

FOOD CATERED BY
EATS!
AMERICAN
GRILL

HOSTED BY SUZANNE MOORE PLP

Page 5

LOE Officer of the Year Donna Halsey LOE Member of the Year Lisa Snyder