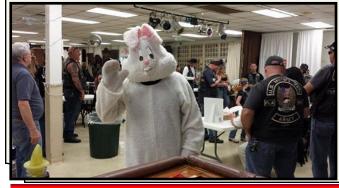

We then had the Children's Easter party on Saturday, April 12. We had 25 children participate and some of the Boy Scouts. The children participated in various crafts. They made wash cloth Easter Bunnies, decorated Easter Eggs, and decorated a flower pot and planted seeds to grow their own flowers. This will make a great Mother's Day gift for them to give to a special loved one. After enjoying pizza, cupcakes, drinks and chips the children were surprised by the Easter Bunny. Along with getting their picture taken with the Easter Bunny, they received a large plastic egg full of treats and their choice of a Beanie Baby. Our Easter Bunny (AKA Nancy Keesler, PER) did a fabulous job. Not sure I have ever seen the Easter Bunny wag his tail like that before! Also, first time I have seen him do "Gangnam Style".

treats and their choice of a Beanie Baby. Our Easter Bunny (AKA Nancy Keesler, PER) did a fabulous job. Not sure I have ever seen the Easter Bunny wag his tail like that before! Also, first time I have seen him do "Gangnam Style".